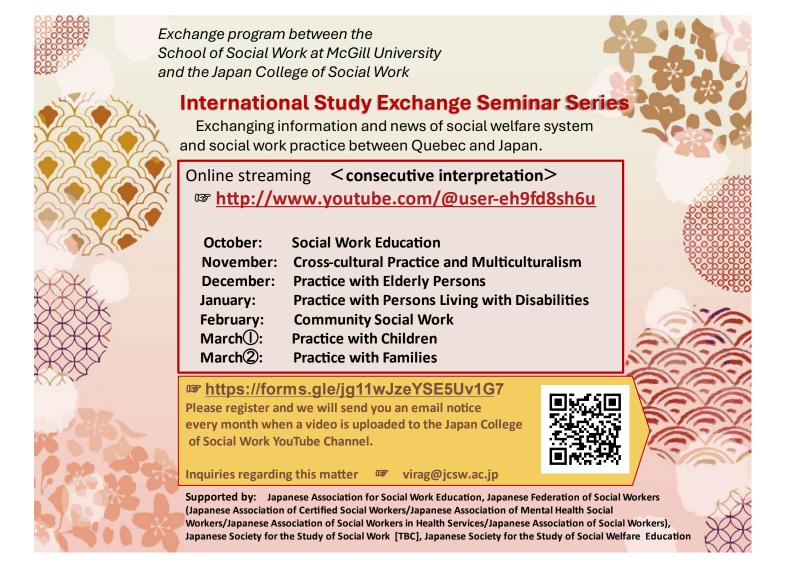

| Speakers                                                                              |                              |                                                |
|---------------------------------------------------------------------------------------|------------------------------|------------------------------------------------|
|                                                                                       | McGill                       | JCSW                                           |
| Oct.                                                                                  | Ms. Nicole Mitchell          | Prof. Noriko Kido<br>Prof. Machiko Ohara       |
| Nov.                                                                                  | Prof. Nicole Ives            | A/Prof. Viktor Virag                           |
| Dec.                                                                                  | Prof. Tamara Sussman         | Prof. Hikaru Shimogaki                         |
| Jan.                                                                                  | A/Prof. Lucy Lach            | Prof. Naoki Sone                               |
| Feb.                                                                                  | A/Prof. Amal El Sana         | Mr. Susumu Kitagawa                            |
| Mar.                                                                                  | Prof. Delphine Collin-Vezina | A/Prof. Koji Uno                               |
| Mar.                                                                                  | A/Prof. Marjorie Rabiau      | Prof. Yoko Kimura                              |
| Moderated by Machiko Ohara & Viktor Virag<br>Coordinated by Noriko Kido & Nicole Ives |                              | School of<br>Social Work School of Social Work |